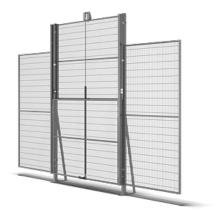

#### **VERTICAL DOOR**

The Vertical door is built with the ST30 mesh panels in 1,500 width, creating a 2,650 mm high door installation with a 1,250 mm high door opening, and 150 mm floor sweep.

A charged gas spring makes the opening and closing of the door blade very smooth and a magnet keeps the door in a closed position. The door can be equipped with a proximity safety switch assembled with the Multi Bracket.

The vertical door is supplied as panels, posts and door kit for assembly on site.

Standard opening width is approximately 1,500 mm.