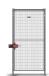

#### **VERTICAL DOOR**

The Vertical door is built with the ST30 mesh panels in 1,500 width, creating a 2,650 mm high door installation with a 1,250 mm high door opening, and 150 mm floor sweep.

A charged gas spring makes the opening and closing of the door blade very smooth and a magnet keeps the door in a closed position. The door can be equipped with a proximity safety switch assembled with the Multi Bracket.

The vertical door is supplied as panels, posts and door kit for assembly on site.

Standard opening width is approximately 1,500 mm.