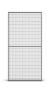

#### **VERTICAL DOOR**

The Vertical door is built with the ST30 mesh panels in 1,500 width, creating a 2,650 mm high door installation with a 1,250 mm high door opening, and 150 mm floor sweep.

A charged gas spring makes the opening and closing of the door blade very smooth and a magnet keeps the door in a closed position. The door can be equipped with a proximity safety switch assembled with the Multi Bracket.

The vertical door is supplied as panels, posts and door kit for assembly on site.

Standard opening width is approximately 1,500 mm.