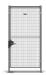

#### **VERTICAL DOOR**

The Vertical door is built with the ST30 mesh panels in 1,500 width, creating a 2,650 mm high door installation with a 1,250 mm high door opening, and 150 mm floor sweep.

A charged gas spring makes the opening and closing of the door blade very smooth and a magnet keeps the door in a closed position. The door can be equipped with a proximity safety switch assembled with the Multi Bracket.

The vertical door is supplied as panels, posts and door kit for assembly on site.

Standard opening width is approximately 1,500 mm.