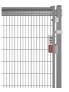

#### **VERTICAL DOOR**

The Vertical door is built with the ST30 mesh panels in 1,500 width, creating a 2,650 mm high door installation with a 1,250 mm high door opening, and 150 mm floor sweep.

A charged gas spring makes the opening and closing of the door blade very smooth and a magnet keeps the door in a closed position. The door can be equipped with a proximity safety switch assembled with the Multi Bracket.

## **ACCESSORIES**

MULTI BRACKET
FOR SWITCHES

EUCHNER MGB, MGB-PN

SCHMERSAL AZM200