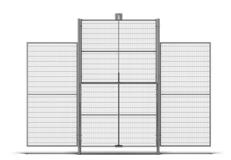

#### **VERTICAL DOOR**

The Vertical door is built with the ST30 mesh panels in 1,500 width, creating a 2,650 mm high door installation with a 1,250 mm high door opening, and 150 mm floor sweep.

A charged gas spring makes the opening and closing of the door blade very smooth and a magnet keeps the door in a closed position. The door can be equipped with a proximity safety switch assembled with the Multi Bracket.

The vertical door is supplied as panels, posts and door kit for assembly on site.

Standard opening width is approximately 1,500 mm.