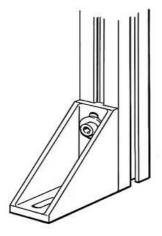

The floor brackets are made of aluminium and in two versions, one for walls and one for doors. These are also easily attached to the aluminium profiles as the bolts are pre-mounted on the brackets.