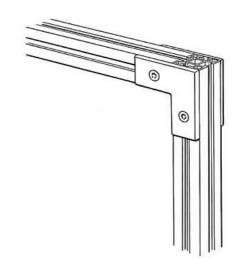

Use the L-brackets for corners, end posts and door blades, and the T-bracket for connecting two horizontal profiles with a post. Press the bracket against the profile, loosen the screw by turning it anti-clockwise and then tighten the screw clockwise again until it's fixed.