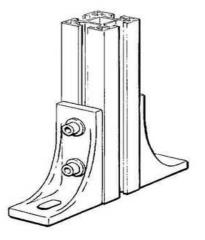

The floor brackets are made of aluminium and in two versions, one for walls and one for doors. These are also easily attached to the aluminium profiles as the bolts are pre-mounted on the brackets.