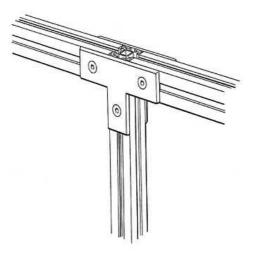

Use the L-brackets for corners, end posts and door blades, and the T-bracket for connecting two horizontal profiles with a post. Press the bracket against the profile, loosen the screw by turning it anti-clockwise and then tighten the screw clockwise again until it's fixed.