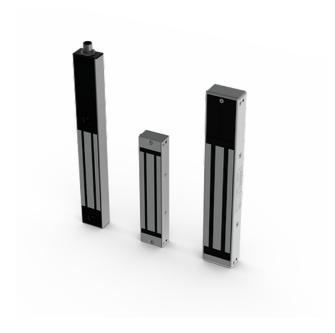

## **ELECTROMAGNETIC LOCK**

With Troax electromagnetic lock solution you will get a very cost-efficient solution, compatible with a tag/code/card system, for a sliding door. Our Kit 7910 Magnet sliding door includes a door anchor bracket, a magnet bracket, a guide distance bracket, a handle and bolts & nuts. The door magnet is not included in the door kit and must be added.Compatible door magnets are:CDVI V1SR, 180kg, 12/24Vdc, CDVI V3SR, 300kg, 12/24Vdc (available on stock), ABB Magne, 150kg, 24Vdc.All magnets are fail unlocked.

## **FACTS**

| ART. NO  | COMPONENTS                   |
|----------|------------------------------|
| 36907910 | Kit 7910 magnet Sliding door |
| 89050550 | Door magnet CDVI V1SR 180kg  |
| 89050560 | Door magnet CDVI V3SR 300kg  |
| 89050570 | Door magnet ABB Magne 150kg  |