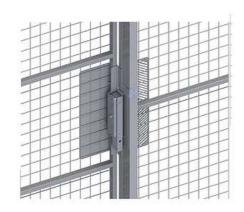

## **ELECTROMAGNETIC LOCK**

With Troax electromagnetic lock solution you will get a very cost-efficient solution, compatible with a tag/code/card system, for a sliding door. Our Kit 7910 Magnet sliding door includes a door anchor bracket, a magnet bracket, a guide distance bracket, a handle and bolts & nuts. The door magnet is not included in the door kit and must be added.Compatible door magnets are:CDVI V1SR, 180kg, 12/24Vdc, CDVI V3SR, 300kg, 12/24Vdc (available on stock), ABB Magne, 150kg, 24Vdc.All magnets are fail unlocked.