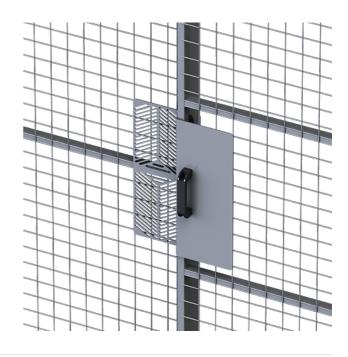

## **ELECTROMAGNETIC LOCK**

With Troax electromagnetic lock solution you will get a very cost-efficient solution, compatible with a tag/code/card system, for a sliding door. Our Kit 7910 Magnet sliding door includes a door anchor bracket, a magnet bracket, a guide distance bracket, a handle and bolts & nuts. The door magnet is not included in the door kit and must be added.Compatible door magnets are:CDVI V1SR, 180kg, 12/24Vdc, CDVI V3SR, 300kg, 12/24Vdc (available on stock), ABB Magne, 150kg, 24Vdc.All magnets are fail unlocked.